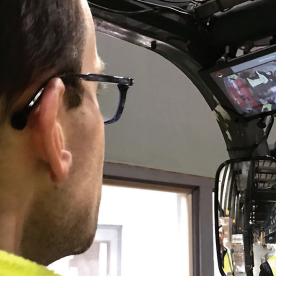

## Technology and Innovation

Our top priority is to keep our people safe and productive. To that end **we partnered with OneTrack Artificial Intelligence** to increase both lift-truck safety and productivity. The OneTrack *CoPilot* uses a lift-mounted, 360-degree camera connected to a machine-learning, computer-vision system in the cloud with real-time monitoring.

## The CoPilot system provides:

- Pedestrian impact warnings
- Vehicle impact detection and recording
- Enhanced driver attention
- Usage patterns, including time spent traveling with a load vs. without.